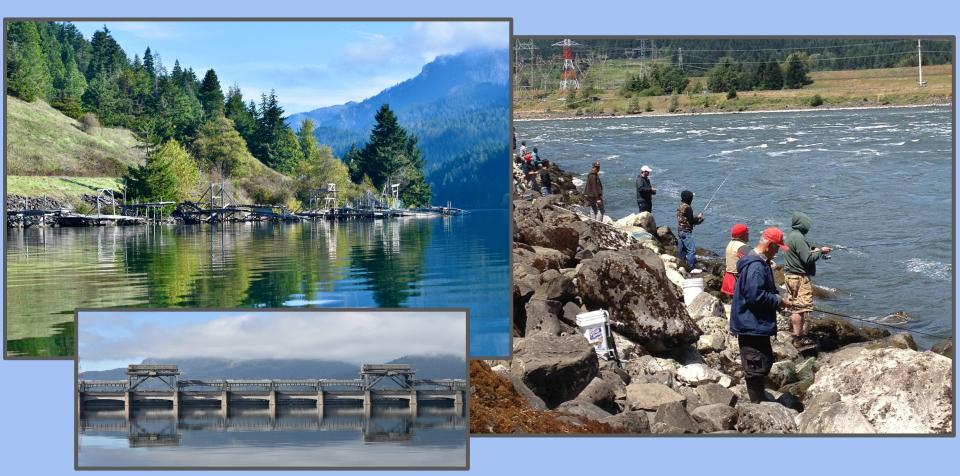

| Catfish                        |
|                                                                                                                                      |            |                                                  |                                |
| especially important<br>pables, children, people<br>pare pregnant, plan to<br>ome pregnant and/or<br>nursing to follow this<br>sory. | Crappie    | Sturgeon                                         | Crayfish                       |
|                                                                                                                                      |            |                                                  |                                |



#### **JUSTICIA AMBIENTAL**



# Hanford: More than a Nuclear Site

"Cleaning up the Hanford Site to comply with the Treaty of 1855 would be protective for all people, not just the Yakama Nation."

> Dr. Russell Jim (Yakama Nation), founder of Yakama Nation's Environmental Restoration/Waste Management Program



Saddle Mountain, photo by Dan Serres

# **Science and Education:**



# (brought to you by BIL and IRA)





#### **Dams and Hydropower**

# **Miles Johnson**

Legal Director, Columbia Riverkeeper 541.490.0487 miles@columbiariverkeeper.org